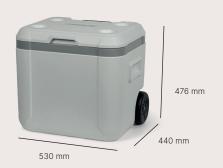

## **Steamy Marine 52 Roller**

## **Steamy Marine 120 Roller**

SKU: SCM52W Capacity: 52L Weight: 6,8KG SKU: SCM70W Capacity: 70L Weight: 8,2KG SKU: SCM120W Capacity: 120L Weight: 13,0KG