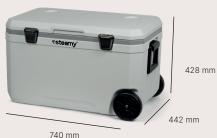

## **Steamy Marine 70 Roller**

## **Steamy Marine 120 Roller**

SKU: SCM52W Capacity: 52L Weight: 6,8KG SKU: SCM70W Capacity: 70L Weight: 8,2KG SKU: SCM120W Capacity: 120L Weight: 13,0KG