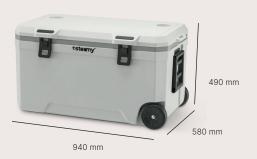

## **Steamy Marine 120 Roller**

SKU: SCM52W Capacity: 52L Weight: 6,8KG SKU: SCM70W Capacity: 70L Weight: 8,2KG SKU: SCM120W Capacity: 120L Weight: 13,0KG