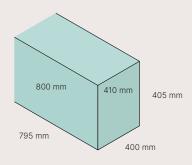

## **Steamy Marine 120 Roller**

SKU: SCM52W Capacity: 52L Weight: 6,8KG SKU: SCM70W Capacity: 70L Weight: 8,2KG SKU: SCM120W Capacity: 120L Weight: 13,0KG