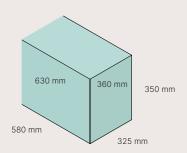

## **Steamy Marine 52 Roller**

## **Steamy Marine 70 Roller**

## **Steamy Marine 120 Roller**







SKU: SCM52W Capacity: 52L Weight: 6,8KG SKU: SCM70W Capacity: 70L Weight: 8,2KG SKU: SCM120W Capacity: 120L Weight: 13,0KG













## USP's

- Durable Design To Withstand Everyday Use
- Big Wheels Easy To Ride
- Cup Holders Integrated On Top
- Extremely Suitable For Use On The Boat And Water Sports
- Durable Design To Withstand Everyday Use
- Premium Insulation Extra Insulating Foam
- Trolley Wheels And Handle
- Can Be Used As A Seat With The Perfect Seating Height
- Ruler Built-In On Lid
- Cup Holders Integrated on top
- Extremely Suitable For Use On The Boat And Water Sports

- Built To Be Extremely Durable
  And Strong
- Premium Insulation Extra Insulating Foam
- Can Be Used As A Seat With The Perfect Seating Height
- Extremely Suitable For Use On The Boat And Water Sports