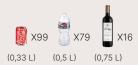

## **Steamy Marine 120 Roller**

SKU: SCM52W Capacity: 52L Weight: 6,8KG SKU: SCM70W Capacity: 70L Weight: 8,2KG SKU: SCM120W Capacity: 120L Weight: 13,0KG