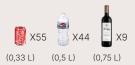

## **Steamy Marine 120 Roller**

SKU: SCM52W Capacity: 52L Weight: 6,8KG SKU: SCM70W Capacity: 70L Weight: 8,2KG SKU: SCM120W Capacity: 120L Weight: 13,0KG