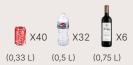

## **Steamy Marine 30 Roller**

## **Steamy Marine 36 Roller**

## **Steamy Marine 45 Roller**



SKU: SCM30W Capacity: 30L Weight: 4,6KG



SKU: SCM36W Capacity: 36L Weight: 5,5KG



SKU: SCM45W Capacity: 45L Weight: 5,6KG













## USP's

- Durable Design To Withstand Everyday Use
- Features Trolley Wheels And A Handle For Easy Mobility
- Can Be Used As A Seat With The Perfect Seating Height
- Extremely Suitable For Use On The Boat And Water Sports
- Designed For Durability And Heavy-Duty Performance
- Premium Insulation With Extra Insulating Foam
- Trolley Wheels And Handle
- Can Be Used As A Seat With The Perfect Seating Height
- Extremely Suitable For Use On The Boat And Water Sports

- Stays Cold For Days
- Premium Insulation Extra Insulating Foam
- Durable Design For Daily Use
- Trolley Wheels And Handle
- Can Be Used As A Seat With The Perfect Seating Height
- Cup Holders Integrated on top
- Extremely Suitable For Use On The Boat And Water Sports