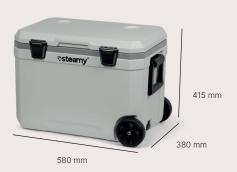

## **Steamy Marine 45 Roller**

SKU: SCM30W Capacity: 30L Weight: 4,6KG

SKU: SCM36W Capacity: 36L Weight: 5,5KG

SKU: SCM45W Capacity: 45L Weight: 5,6KG