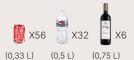

## **Steamy Marine 30 Roller**

## **Steamy Marine 36 Roller**

## **Steamy Marine 45 Roller**



SKU: SCM30W Capacity: 30L Weight: 4,6KG



SKU: SCM36W Capacity: 36L Weight: 5,5KG



SKU: SCM45W Capacity: 45L Weight: 5,6KG













## USP's

- Durable Design To Withstand Everyday Use
- Features Trolley Wheels And A Handle For Easy Mobility
- Can Be Used As A Seat With The Perfect Seating Height
- Extremely Suitable For Use On The Boat And Water Sports
- Designed For Durability And Heavy-Duty Performance
- Premium Insulation With Extra Insulating Foam
- Trolley Wheels And Handle
- Can Be Used As A Seat With The Perfect Seating Height
- Extremely Suitable For Use On The Boat And Water Sports

- Stays Cold For Days
- Premium Insulation Extra Insulating Foam
- Durable Design For Daily Use
- Trolley Wheels And Handle
- Can Be Used As A Seat With The Perfect Seating Height
- Cup Holders Integrated on top
- Extremely Suitable For Use On The Boat And Water Sports