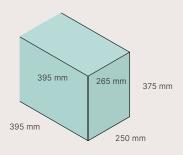

## **Steamy Marine 30 Roller**

## **Steamy Marine 36 Roller**

## **Steamy Marine 45 Roller**



SKU: SCM30W Capacity: 30L Weight: 4,6KG



SKU: SCM36W Capacity: 36L Weight: 5,5KG



SKU: SCM45W Capacity: 45L Weight: 5,6KG













## USP's

- Durable Design To Withstand Everyday Use
- Features Trolley Wheels And A Handle For Easy Mobility
- Can Be Used As A Seat With The Perfect Seating Height
- Extremely Suitable For Use On The Boat And Water Sports
- Designed For Durability And Heavy-Duty Performance
- Premium Insulation With Extra Insulating Foam
- Trolley Wheels And Handle
- Can Be Used As A Seat With The Perfect Seating Height
- Extremely Suitable For Use On The Boat And Water Sports

- Stays Cold For Days
- Premium Insulation Extra Insulating Foam
- Durable Design For Daily Use
- Trolley Wheels And Handle
- Can Be Used As A Seat With The Perfect Seating Height
- Cup Holders Integrated on top
- Extremely Suitable For Use On The Boat And Water Sports