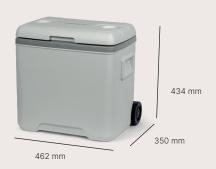

## **Steamy Marine 30 Roller**

## **Steamy Marine 45 Roller**

SKU: SCM30W Capacity: 30L Weight: 4,6KG

SKU: SCM36W Capacity: 36L Weight: 5,5KG

SKU: SCM45W Capacity: 45L Weight: 5,6KG