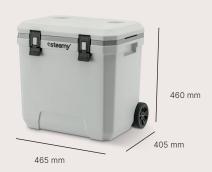

## **Steamy Marine 36 Roller**

## **Steamy Marine 45 Roller**

SKU: SCM30W Capacity: 30L Weight: 4,6KG

SKU: SCM36W Capacity: 36L Weight: 5,5KG

SKU: SCM45W Capacity: 45L Weight: 5,6KG