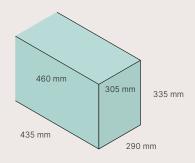

## **Steamy Marine 30 Roller**

## **Steamy Marine 36 Roller**

## **Steamy Marine 45 Roller**



SKU: SCM30W Capacity: 30L Weight: 4,6KG



SKU: SCM36W Capacity: 36L Weight: 5,5KG



SKU: SCM45W Capacity: 45L Weight: 5,6KG













## USP's

- Durable Design To Withstand Everyday Use
- Features Trolley Wheels And A Handle For Easy Mobility
- Can Be Used As A Seat With The Perfect Seating Height
- Extremely Suitable For Use On The Boat And Water Sports
- Designed For Durability And Heavy-Duty Performance
- Premium Insulation With Extra Insulating Foam
- Trolley Wheels And Handle
- Can Be Used As A Seat With The Perfect Seating Height
- Extremely Suitable For Use On The Boat And Water Sports

- Stays Cold For Days
- Premium Insulation Extra Insulating Foam
- Durable Design For Daily Use
- Trolley Wheels And Handle
- Can Be Used As A Seat With The Perfect Seating Height
- Cup Holders Integrated on top
- Extremely Suitable For Use On The Boat And Water Sports